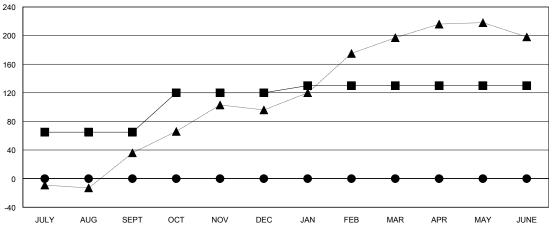

#### GOALS AND ACTUAL MEMBERS CUMULATIVE

| -=-   | CURRENT YEAR GOALS FOR NEW |
|-------|----------------------------|
| МЕМВЕ | ERS                        |

- CURRENT YEAR ACTUAL MEMBERS

- ▲ - LAST YEAR ACTUAL MEMBERS