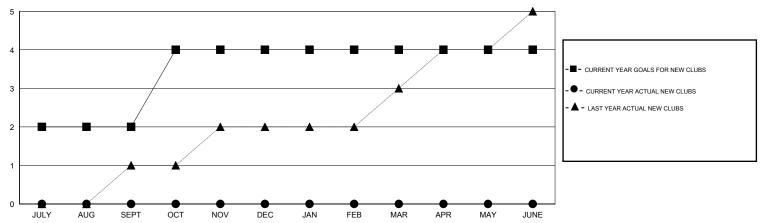

---|
| RESULTS FOR 2016-2017 |                    |                                     |                    |                  |
| QUARTER               | NEW MEMBER<br>GOAL | CHARTER AND<br>NEW MEMBERS<br>ADDED | DROPPED<br>MEMBERS | NET<br>GAIN/LOSS |
| JULY/AUG/SEPT         | 65                 | 0                                   | 0                  | 0                |
| OCT/NOV/DEC           | 55                 | 0                                   | 0                  | 0                |
| JAN/FEB/MAR           | 10                 | 0                                   | 0                  | 0                |
| APR/MAY/JUNE          | 0                  | 0                                   | 0                  | 0                |

#### GOALS AND ACTUAL NEW CLUBS CUMULATIVE



#### GOALS AND ACTUAL MEMBERS CUMULATIVE



| -=-   | CURRENT YEAR GOALS FOR NEW |
|-------|----------------------------|
| МЕМВЕ | ERS                        |

- CURRENT YEAR ACTUAL MEMBERS

- ▲ - LAST YEAR ACTUAL MEMBERS

| DROPPED CLUBS: 0 |   |
|------------------|---|
| DROPPED MEMBERS  |   |
| DECEASED         | 0 |
| CLUB CANCELLED   | 0 |
| OTHER            | 0 |
| TOTAL            | 0 |

| 0 CLUBS OF 0 ADDED 1 OR MORE NEW<br>MEMBERS | GENDER DISTRIBUTION  MALE 0 (100.00%)  FEMALE 0 (100.00%) |        |
|---------------------------------------------|-----------------------------------------------------------|--------|
| CLICK HERE FOR HEALTH ASSESSMENT DATA       | FAMILY UNIT MEMBERS HEAD OF HOUSEHOLD                     | 0<br>0 |

NON-HEAD OF HOUSEHOLD